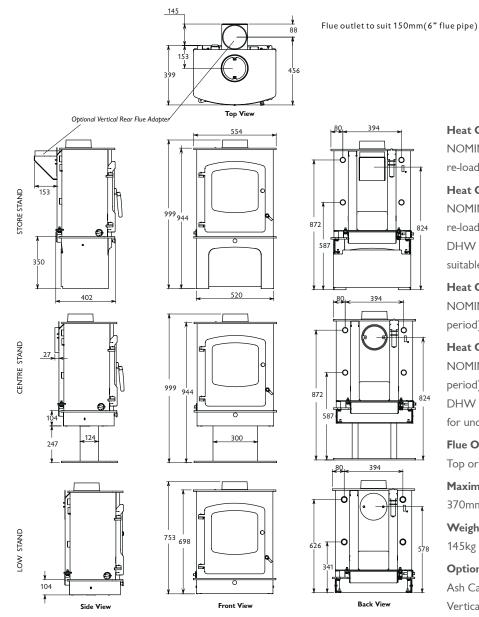

#### Flue Outlet

Top or Rear 150mm (6") diameter

# Maximum Log Length

370mm (14.5 inches)

# Weight

145kg

#### **Optional Accessories**

Ash Carrier

Vertical Rear Flue Connector