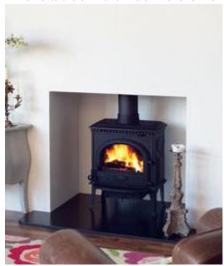

## Jøtul MF 3

This is a true multi-fuel version of the iconic cast iron Jøtul F 3.

Jøtul MF 3 in Black paint

- Available in black paint only
- Comes with a plain door
- Has primary air control on the ash pan door and secondary air via the control at the top of the stove
- User friendliness comes as standard with this model
- It comes complete with an easy to remove bottom grate
- The Jøtul MF 3 redefines the word classic