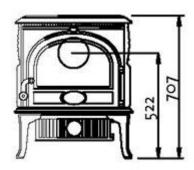

## Front

Material: Cast ironFinish: Black paintFuel: Wood/coal

• Log length, max: 40 cm

Operating range: Max. 10,0 kW

• Flue outlet: Top, rear

Flue pipe dimension: Ø150 mm, 177 cm<sup>2</sup> cross section

• Approx. weight: 124 kg

• Optional extras: Rear heatshield, short legs